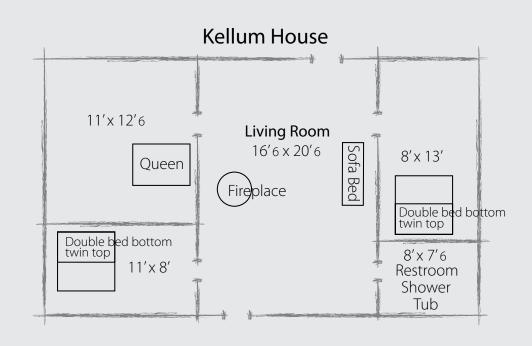

## **Kellum House**

## Number of bedrooms: 3

Sleeps: 10 (1 queen bed, 2 full/twin pyramid beds\*, 1 sofa sleeper ) Minimum occupancy: 5

## Features:

- Restroom includes bathtub and shower
- Spacious living room with couch, chair, sink, microwave and refrigerator
- Wood-burning fireplace and electric fans
- Dressers in each room
- Linens are provided
- Housekeeping services included